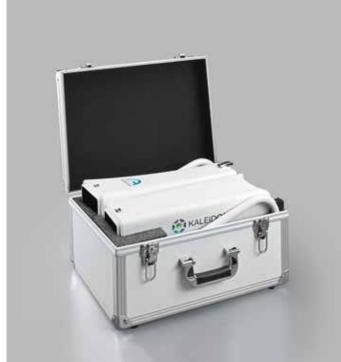

# Portable and light independent

Kaleidos, thanks to a small and practical suitcase, can be transported everywhere. The device serves as a portable dark room that allows refractive examination in any environment and light condition.