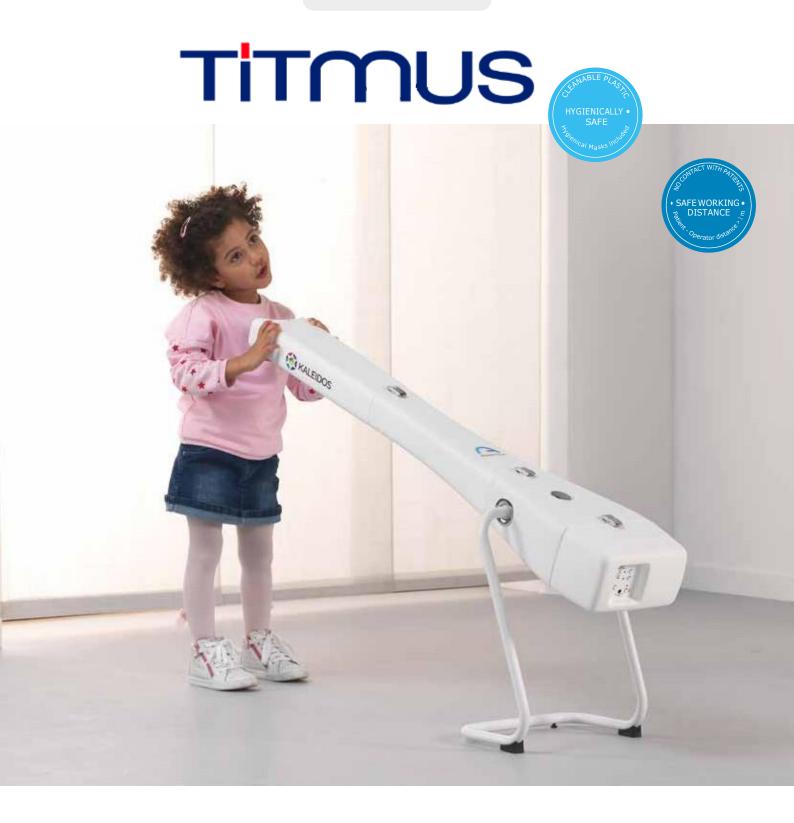

## Binocular objective refractometer

Kaleidos detects refractive errors such as myopia, hyperopia, astigmatism and other sight anomalies. This procedure is performed binocularly, in real life vision conditions.

"

Kaleidos refractometer allows simultaneous evaluation of refraction and binocular cooperation of subjects in natural (without cycloplegia) and not dissociating conditions, as opposite to autorefractometers, which only work monocularly. Kaleidos is an indispensable device for amblyogenic risk factors screening (refractive errors, dioptric means opacity, strabismus), especially in pre-scholar children.