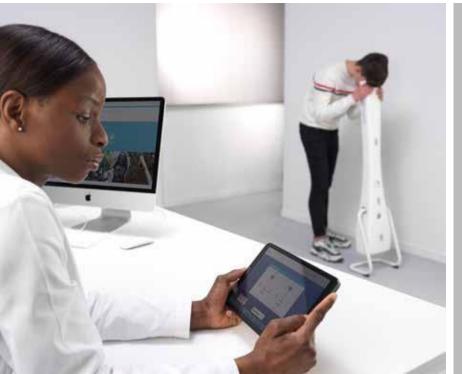

Kaleidos is controlled via tablet through a user-friendly application. The device allows to delegate measurements to your collaborator and it gives its top performance in screening programs of large populations.

#### **Un-aided refraction**

Binocular objective refraction only takes 3 seconds using Kaleidos. The measurement is fully automated and the accuracy of each examination is automatically checked by the device.