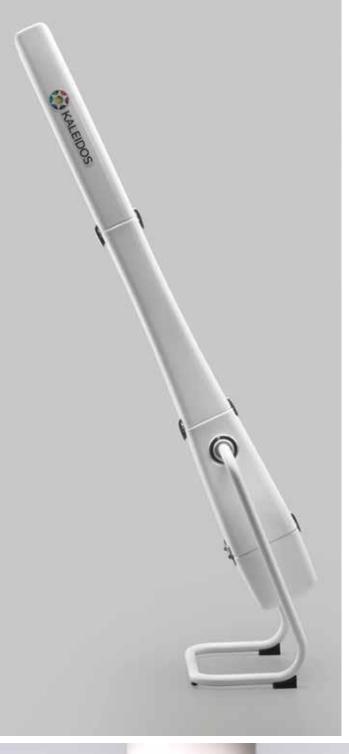

### **Technical Information**

| <ul> <li>User Interface: Android application for Wi-Fi tablets, providing<br/>remote control, live streaming, data management</li> </ul> |
|------------------------------------------------------------------------------------------------------------------------------------------|
| Data Interface: Wi-Fi, internal microSD card                                                                                             |
| Printer Interface: Wi-Fi and email printing                                                                                              |
| • <b>Tube Size:</b> 180 x 26 x 14 cm                                                                                                     |
| • Metal Stand Size: 41 x 44 x 32 cm                                                                                                      |
| • Max height operation system: 129 cm                                                                                                    |
| • Net Weight: 3,8 kg                                                                                                                     |
| Power: Rechargable battery pack, 50 Wh                                                                                                   |
| Battery Charge: AC/DC medical power supply 18V, 40 W                                                                                     |
| Hygienical Disposable Masks: Included                                                                                                    |
|                                                                                                                                          |