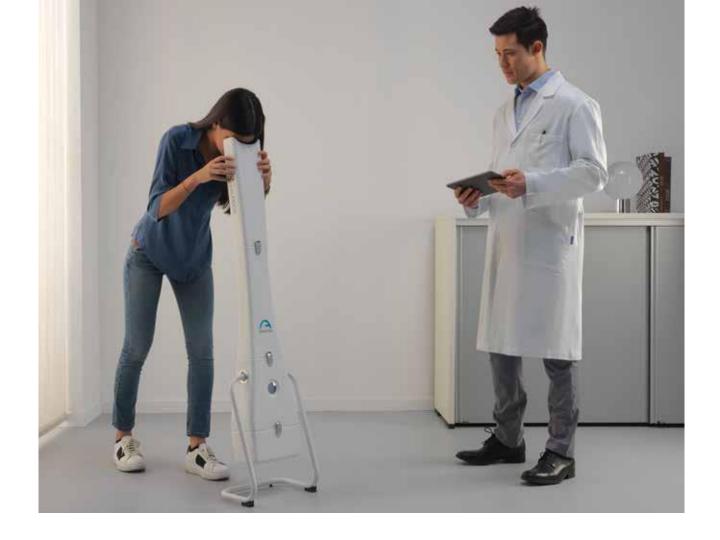

## Binocular objective refractometer

Kaleidos detects refractive errors such as myopia, hyperopia, astigmatism and other sight anomalies. This procedure is performed binocularly, in real life vision conditions.

Kaleidos is controlled via tablet through a user-friendly application. The device allows to delegate measurements to your collaborator and it gives its top performance in screening programs of large populations.